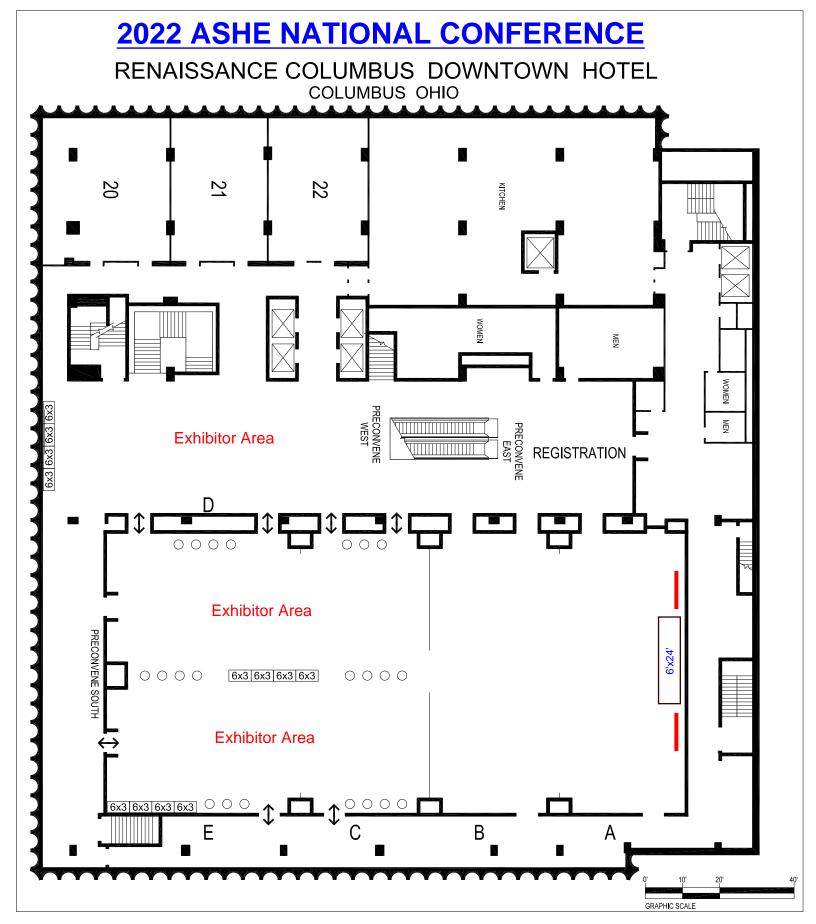

### Your exhibitor package includes the following items:

- Two (2) free conference attendee registrations
- One (1) 8'x8' booth with 8-ft high draped background and 3-ft high draped side rails
- One (1) 6-ft skirted table
- Two (2) chairs

The Exhibit Area will be open to conference attendees during the following timeframes:

Thursday May 12, 2022 – 5:00pm - 9:00pm Friday May 13, 2022 – 7:00am - 3:30pm

Before and after each day's exhibit hours, the Exhibit Area may be locked and public access restricted.

Exhibitor teardown and move-out will be on Friday, May 13, 2022 from 4:00pm to 8:00pm. All exhibitor materials must be removed from the Exhibit Area by 8:00pm.

Only authorized and registered exhibitor staff will be permitted access to the Exhibit Area during set-up and tear down. Tear down is not authorized to begin until 4:00pm, Friday, May 13, 2022. Exhibitors are directly responsible for booth assembly and necessary display equipment, merchandise, public relations materials. Any exhibitor signs must be kept within the assigned exhibitor 8'x8' space. Aisle space is not to be used for storage of any kind and will be strictly enforced.